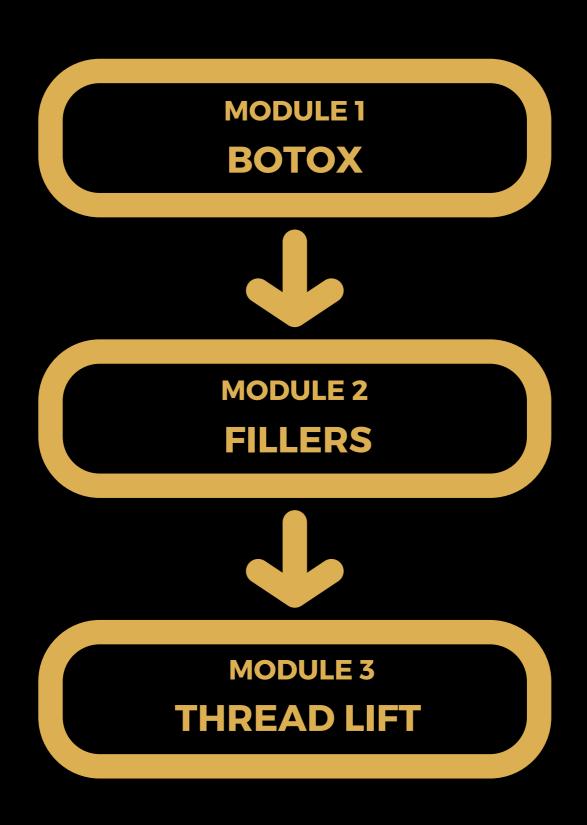

## DIPLOMA IN BOTOX, FILLERS & THREAD LIFT (DBFT)

## MODULE 1 BOTOX

|   | INTRODUCTION TO ANTI-AGING-CAUSES AND      |
|---|--------------------------------------------|
|   | <b>VARIOUS TREATMENTS</b>                  |
| • | FACIAL MUSCLES                             |
| • | COMPLETE ANATOMY OF FACE                   |
|   | REGIONAL ANAESTHESIA FOR FACE              |
| • | <b>BOTULINUM TOXIN FOR ANTI-AGING</b>      |
|   | TREATMENT-                                 |
| • | INTRODUCTION TO BOTOX                      |
| • | THE PRODUCT                                |
| • | INDICATIONS                                |
| • | CONTRA INDICATIONS                         |
| • | MODE OF ACTION                             |
| • | DURATION OF ACTION  SIDE FEECTS (ALL EDGY) |
| • | SIDE EFFECTS/ALLERGY                       |
| • | DOSES/DILUTIONS                            |
| • | SAFETY AND TOXICITY                        |
| • | STORAGE                                    |
|   | <b>BOTULINUM TOXIN FOR UPPER FACE</b>      |
| • | <b>BOTULINUM TOXIN FOR MIDDLE FACE</b>     |
| • | <b>BOTULINUM TOXIN FOR LOWER FACE</b>      |
| • | <b>BOTULINUM TOXIN FOR NECK</b>            |

## MODULE 2 FILLERS

| • | INTRODUCTION TO DERMAL |
|---|------------------------|
|   | FILLERS                |

- TYPES OF DERMAL FILLERS
- PATIENT SELECTION FOR DERMAL FILLERS
- INDICATIONS
- SIDE EFFECTS AND COMPLICATIONS
- DERMAL FILLERS FOR FROWN LINES
- DERMAL FILLERS FOR UNDER EYES
- DERMAL FILLERS FOR VOLUME AUGMENTATION FOR CHEEKS
- DERMAL FILLERS FOR NASO LABIAL FOLDS
- FILLERS FOR CHIN
- FILLERS FOR JAW LINE
- FILLERS FOR SCARS

## MODULE 3 THREAD LIFT

- THREAD LIFT- INTRODUCTION TO THREAD LIFT (NON SURGICAL FACELIFT)
- UNDERSTANDING PROCEDURE
- TYPES OF THREADS
- SELECTION OF THREADS ACCORDING TO AREA
- PROCEDURE
- POST PROCEDURE INSTRUCTIONS
- POST PROCEDURE CARE